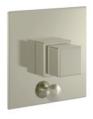

# Pressure Balance Shower and Diverter Set (Less Spout)

4-145

#### **PRODUCT FEATURES**

- Style: Contemporary
- Collection: Mix
- Temperature Controlled By Pressure Balance
- Cube Handle