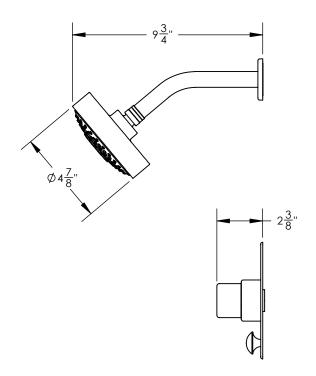

## **TECHNICAL DETAILS**

ADA Compliance: No
Access Hole Diameter: 5"
Handle Turn Angle: 115°
Installation Type: Wall Mounted
Primary Material: Brass
Valve Material: Ceramic
Flow Restriction: 1.8 gpm
Water Pressure Maximum: 85 PSI
Water Pressure Minimum: 20 PSI
Water Pressure Recommended: 60 PSI