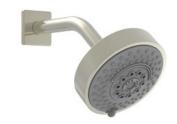

# Pressure Balance Shower and Diverter Set (Less Spout)

4-145

#### **PRODUCT FEATURES**

- Style: Contemporary
- Collection: Mix
- Temperature Controlled By Pressure Balance
- Cube Handle