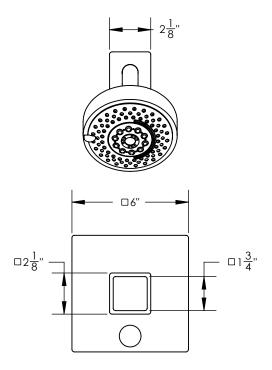

## **TECHNICAL DETAILS**

ADA Compliance: No
Access Hole Diameter: 5"
Handle Turn Angle: 115°
Installation Type: Wall Mounted
Primary Material: Brass
Valve Material: Ceramic
Flow Restriction: 1.8 gpm
Water Pressure Maximum: 85 PSI
Water Pressure Minimum: 20 PSI
Water Pressure Recommended: 60 PSI